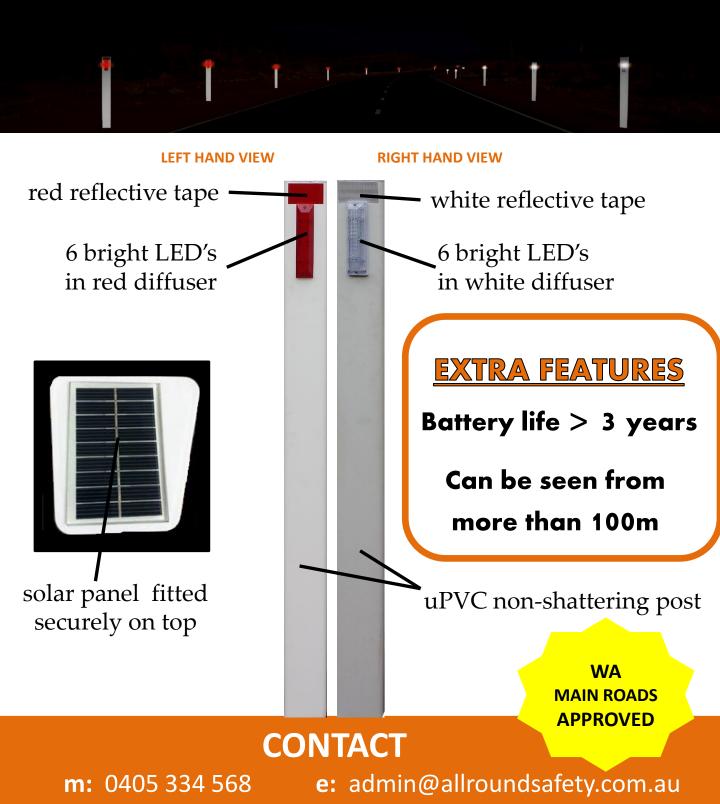

## **SPARXTM Guide Post** TECHNICAL SPECIFICATIONS

www.allroundsafety.com.au

|                         | Туре               | Poly-Crystalline Silicon                    |
|-------------------------|--------------------|---------------------------------------------|
| Solar Cell              | Voltage            | 4.5V                                        |
|                         | Current            | 100mA                                       |
| Battery                 | Туре               | Heat-Resistance Ni-MH                       |
|                         | Voltage            | 3.7V                                        |
|                         | Capacity           | 1800mAH                                     |
|                         | Life               | > 3 years                                   |
|                         | Work Temperature   | -25 to +55 degree C                         |
|                         | Size               | φ5mm                                        |
|                         | Number             | 6 per side                                  |
| LED                     | Colour             | White                                       |
|                         | Luminous mode      | Steady                                      |
|                         | Luminous Intensity | 12000mcd/pc                                 |
| Operation Time          |                    | 72 hours after full charge                  |
| Life Span               |                    | > 3 years                                   |
| Material of Body        |                    | High Quality uPVC                           |
| Size                    |                    | 1350x100x100x100x80mm                       |
|                         | Material           | Polycarbonate                               |
| Diffuser                | Size               | 40x180mm                                    |
|                         | Colour             | White or Red                                |
| Type of Reflective Tape |                    | 45mmx80mm 3M High-Intensity Prismatic Grade |
| Water Proof Grade       |                    | IP>44                                       |
| View Distance           |                    | > 100 metres                                |
|                         |                    |                                             |

## CONTACT

**m:** 0405 334 568

e: admin@allroundsafety.com.au